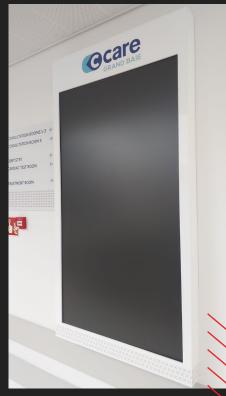

#### DYNAMIC DISPLAY

Dynamic digital signage is a communication and marketing tool that allows multimedia content to be broadcast on a monitor, an interactive kiosk, a tablet, a video wall and an LED panel.

#### **OUR SERVICES**

Super Screens system is the most user-friendly Content Management System you can find on the market. Perfect for corporate communication, retail, healthcare, hotels, education, and digital menu for restaurants. Remotely manage your contents, bring freshness & dynamism with our drag-and-drop widgets such as real-time weather, RSS feeds, social media, videos, slideshows, images, Youtube, and more.