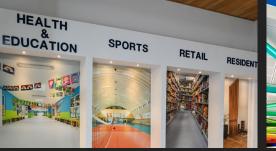

#### DYNAMIC DISPLAY

Dynamic digital signage is a communication and marketing tool that allows multimedia content to be broadcast on a monitor, an interactive kiosk, a tablet, a video wall and an LED panel.

#### **OUR SERVICES**

Super Screens system is the most user-friendly Content Management System you can find on the market. Perfect for corporate communication, retail, healthcare, hotels, education, and digital menu for restaurants. Remotely manage your contents, bring freshness & dynamism with our drag-and-drop widgets such as real-time weather, RSS feeds, social media, videos, slideshows, images, Youtube, and more.

- A network of displays
- Can be managed remotely
- Schedule content
- Communication, merchandising and advertising