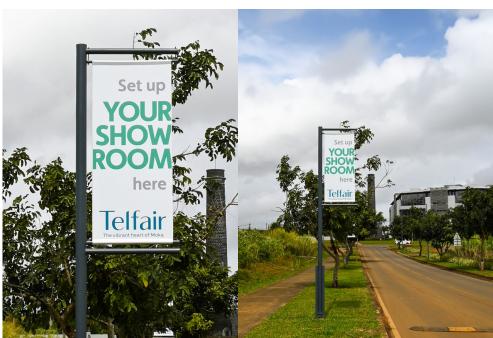

#### Option proposed:

- Flat
- Luminous side
- Halo effect
- Backlit
- 3D

Installed at the entrance of a site, it represents a brand or a company.

#### Advantages:

 Can be seen from a distance, with sizes ranging from 1 to 5 metres and more.