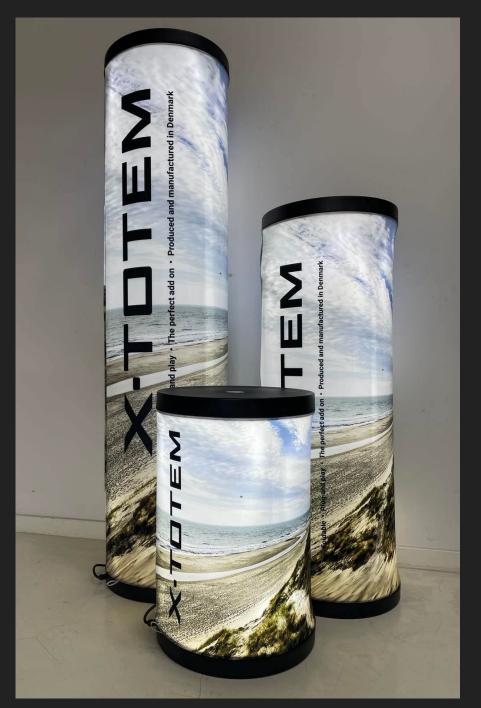

#### Option proposed:

- Flat
- Luminous side
- Halo effect
- Backlit
- 3D

Installed at the entrance of a site, it represents a brand or a company.

#### Advantages:

 Can be seen from a distance, with sizes ranging from 1 to 5 metres and more.

#### **Multiple Applications:**

Direct and indirect lighting.

TOTEM

Available as a luminous or non-luminous banner or flag box.

Highlights your logo and your company name.

Suitable for all facades designs.