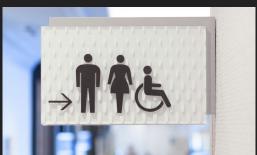

# Available on different ranges of supports:

- Photoluminescent or reflective
- Plain or embossed
- Non luminous or luminous

DIVERS

Tailor made to your requirements, we can diversify our products & services.