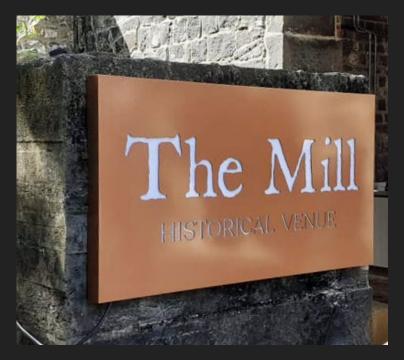

## Showcased in diverse variations such as:

- PVC
- Wood
- Acrylic
- Aluminium
- Stainless steel

Mounted directly on the facade or on a panel.

#### Option proposed:

- Flat
- Luminous side
- Halo effect
- Backlit
- 3D

Installed at the entrance of a site, it represents a brand or a company.

#### Advantages:

 Can be seen from a distance, with sizes ranging from 1 to 5 metres and more.