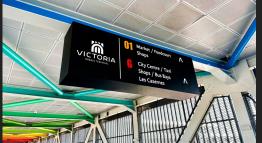

#### DYNAMIC DISPLAY

Dynamic digital signage is a communication and marketing tool that allows multimedia content to be broadcast on a monitor, an interactive kiosk, a tablet, a video wall and an LED panel.

#### **OUR SERVICES**

Super Screens system is the most user-friendly Content Management System you can find on the market. Perfect for corporate communication, retail, healthcare, hotels, education, and digital menu for restaurants. Remotely manage your contents, bring freshness & dynamism with our drag-and-drop widgets such as real-time weather, RSS feeds, social media, videos, slideshows, images, Youtube, and more.

- A network of displays
- Can be managed remotely
- Schedule content
- Communication, merchandising and advertising