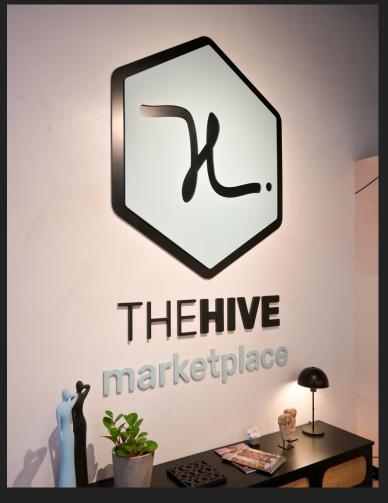

## Showcased in diverse variations such as:

- PVC
- Wood
- Acrylic
- Aluminium
- Stainless steel

Mounted directly on the facade or on a panel.