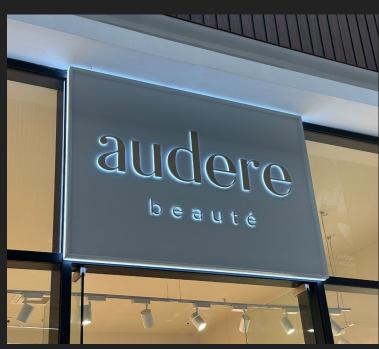

#### Option proposed:

- Flat
- Luminous side
- Halo effect
- Backlit
- 3D

Installed at the entrance of a site, it represents a brand or a company.

#### Advantages:

 Can be seen from a distance, with sizes ranging from 1 to 5 metres and more.