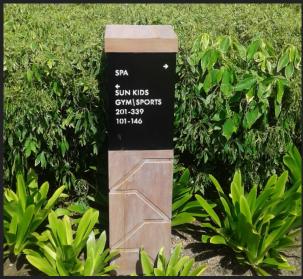

#### Option proposed:

- Flat
- Luminous side
- Halo effect
- Backlit
- 3D

Installed at the entrance of a site, it represents a brand or a company.

#### Advantages:

 Can be seen from a distance, with sizes ranging from 1 to 5 metres and more.