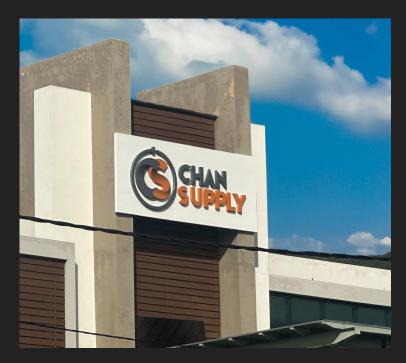

#### Option proposed:

- Flat
- Luminous side
- Halo effect
- Backlit
- 3D

Installed at the entrance of a site, it represents a brand or a company.

#### Advantages:

 Can be seen from a distance, with sizes ranging from 1 to 5 metres and more.