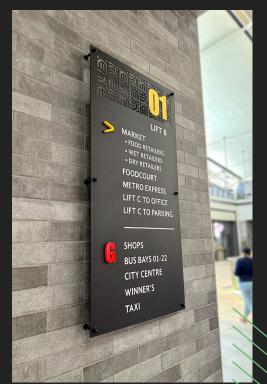

- Totems
- Indoor and outdoor signage
- Architectural and directional signage
- Traditional and illuminated signs
- Window, office, ATM, and vehicle graphics
- Engraving and cutting in various materials such as PVC, metal, and wood
- Digital Signage

#### Option proposed:

- Flat
- Luminous side
- Halo effect
- Backlit
- 3D

Installed at the entrance of a site, it represents a brand or a company.

#### Advantages:

 Can be seen from a distance, with sizes ranging from 1 to 5 metres and more.