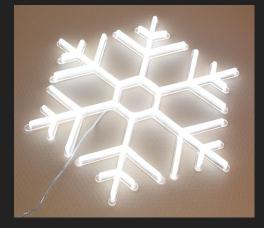

# **NEON LIGHT**

The classic charm of neon lights with the energy efficiency and durability of LED technology with the perfect blend of PVC bringing you a stunning neon-like effect without the drawbacks of traditional glass tubes.

- LightweightSilent & Convenient
- Safe & Reliable