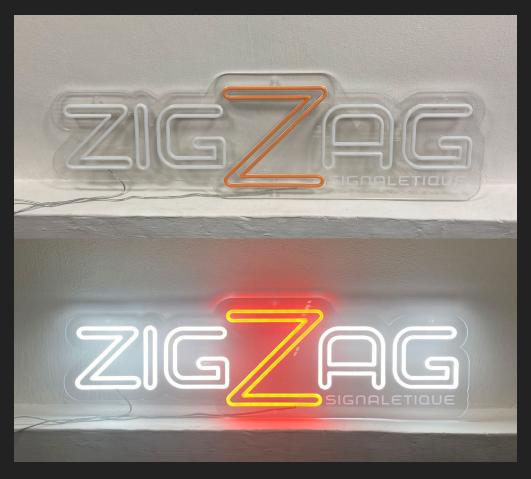

# **NEON LIGHT**

The classic charm of neon lights with the energy efficiency and durability of LED technology with the perfect blend of PVC bringing you a stunning neon-like effect without the drawbacks of traditional glass tubes.

- LightweightSilent & Convenient
- Safe & Reliable