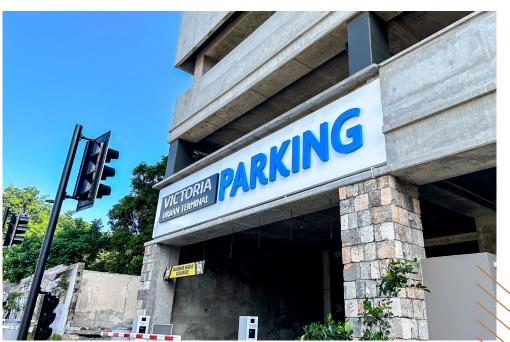

## Showcased in diverse variations such as:

- PVC
- Wood
- Acrylic
- Aluminium
- Stainless steel

Mounted directly on the facade or on a panel.

#### Option proposed:

- Flat
- Luminous side
- Halo effect
- Backlit
- 3D

Installed at the entrance of a site, it represents a brand or a company.

#### Advantages:

 Can be seen from a distance, with sizes ranging from 1 to 5 metres and more.