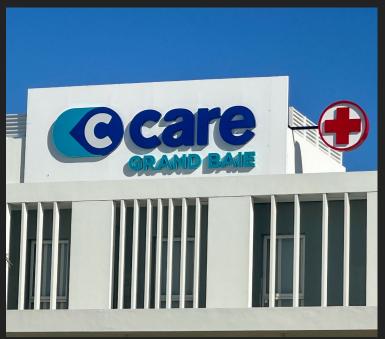

## Showcased in diverse variations such as:

- PVC
- Wood
- Acrylic
- Aluminium
- Stainless steel

Mounted directly on the facade or on a panel.

#### Option proposed:

- Flat
- Luminous side
- Halo effect
- Backlit
- 3D

Installed at the entrance of a site, it represents a brand or a company.

#### Advantages:

 Can be seen from a distance, with sizes ranging from 1 to 5 metres and more.