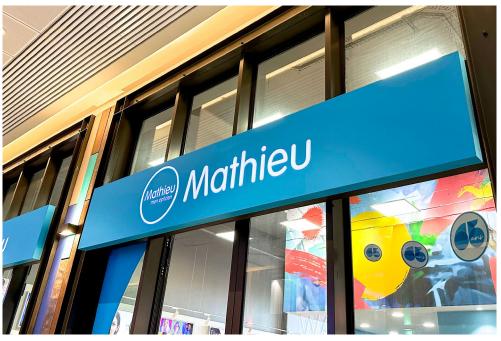

## Showcased in diverse variations such as:

- PVC
- Wood
- Acrylic
- Aluminium
- Stainless steel

Mounted directly on the facade or on a panel.

#### Option proposed:

- Flat
- Luminous side
- Halo effect
- Backlit
- 3D

Installed at the entrance of a site, it represents a brand or a company.

#### Advantages:

 Can be seen from a distance, with sizes ranging from 1 to 5 metres and more.