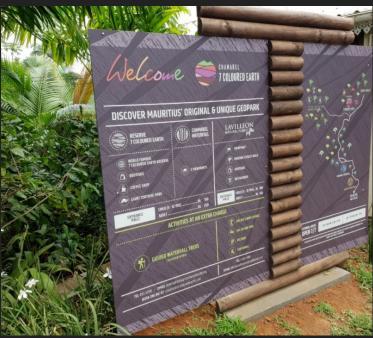

## Showcased in diverse variations such as:

- PVC
- Wood
- Acrylic
- Aluminium
- Stainless steel

Mounted directly on the facade or on a panel.

#### Option proposed:

- Flat
- Luminous side
- Halo effect
- Backlit
- 3D

Installed at the entrance of a site, it represents a brand or a company.