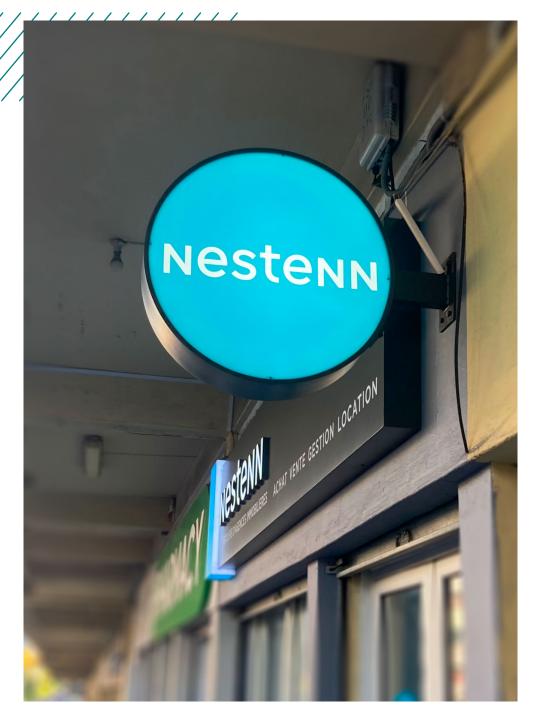

#### Option proposed:

- Flat
- Luminous side
- Halo effect
- Backlit
- 3D

Installed at the entrance of a site, it represents a brand or a company.

#### Advantages:

 Can be seen from a distance, with sizes ranging from 1 to 5 metres and more.