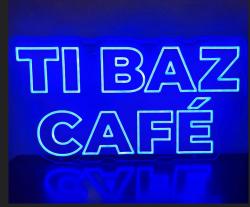

#### Neon:

Perfect visibility both by day and night, and can be adapted to all types of surfaces.

# **NEON LIGHT**

The classic charm of neon lights with the energy efficiency and durability of LED technology with the perfect blend of PVC bringing you a stunning neon-like effect without the drawbacks of traditional glass tubes.