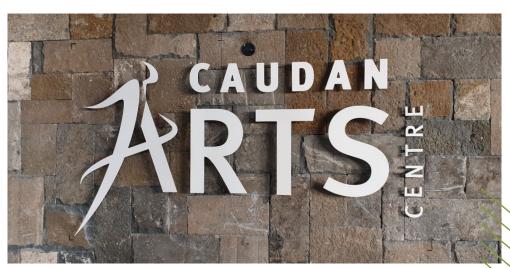

## Showcased in diverse variations such as:

- PVC
- Wood
- Acrylic
- Aluminium
- Stainless steel

Mounted directly on the facade or on a panel.