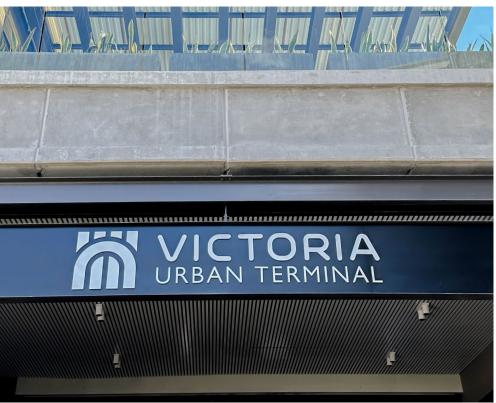

#### Option proposed:

- Flat
- Luminous side
- Halo effect
- Backlit
- 3D

Installed at the entrance of a site, it represents a brand or a company.

#### Advantages:

 Can be seen from a distance, with sizes ranging from 1 to 5 metres and more.