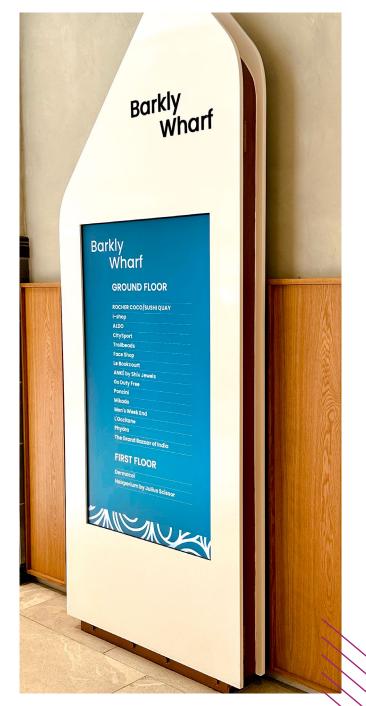

#### Option proposed:

- Flat
- Luminous side
- Halo effect
- Backlit
- 3D

Installed at the entrance of a site, it represents a brand or a company.

#### Advantages:

 Can be seen from a distance, with sizes ranging from 1 to 5 metres and more.

#### **Multiple Applications:**

Direct and indirect lighting.

TOTEM

Available as a luminous or non-luminous banner or flag box.

Highlights your logo and your company name.

Suitable for all facades designs.