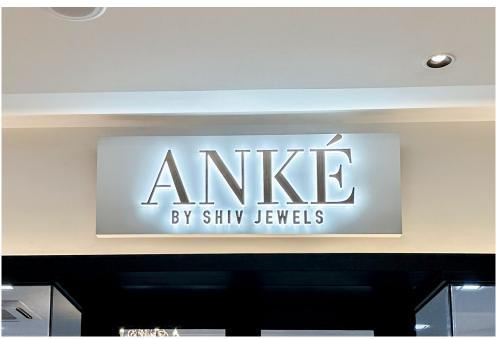

## Showcased in diverse variations such as:

- PVC
- Wood
- Acrylic
- Aluminium
- Stainless steel

Mounted directly on the facade or on a panel.

#### Option proposed:

- Flat
- Luminous side
- Halo effect
- Backlit
- 3D

Installed at the entrance of a site, it represents a brand or a company.

#### Advantages:

 Can be seen from a distance, with sizes ranging from 1 to 5 metres and more.