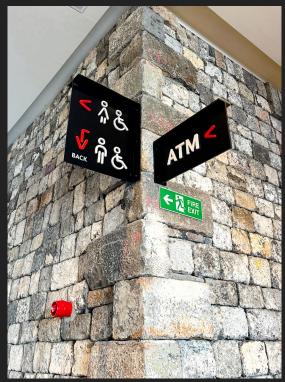

- Totems
- Indoor and outdoor signage
- Architectural and directional signage
- Traditional and illuminated signs
- Window, office, ATM, and vehicle graphics
- Engraving and cutting in various materials such as PVC, metal, and wood
- Digital Signage

#### **Applications:**

- Shop windows Vehicles
- Signs or signage

Cut out lettering, logo, pattern...

#### Option proposed:

- Flat
- Luminous side
- Halo effect
- Backlit
- 3D

Installed at the entrance of a site, it represents a brand or a company.