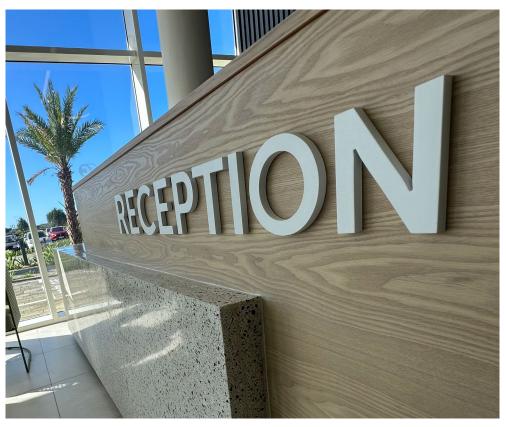

## Showcased in diverse variations such as:

- PVC
- Wood
- Acrylic
- Aluminium
- Stainless steel

Mounted directly on the facade or on a panel.