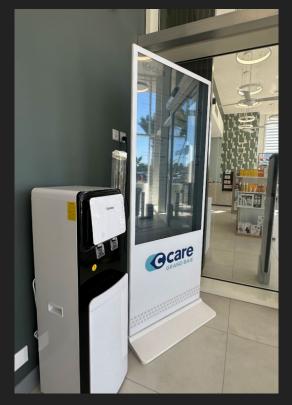

#### DYNAMIC DISPLAY

Dynamic digital signage is a communication and marketing tool that allows multimedia content to be broadcast on a monitor, an interactive kiosk, a tablet, a video wall and an LED panel.

#### **OUR SERVICES**

Super Screens system is the most user-friendly Content Management System you can find on the market. Perfect for corporate communication, retail, healthcare, hotels, education, and digital menu for restaurants. Remotely manage your contents, bring freshness & dynamism with our drag-and-drop widgets such as real-time weather, RSS feeds, social media, videos, slideshows, images, Youtube, and more.