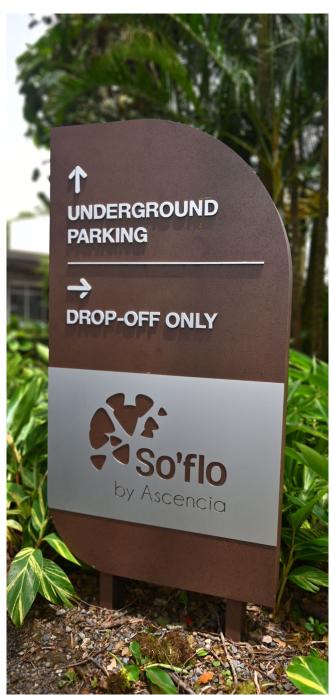

#### Option proposed:

- Flat
- Luminous side
- Halo effect
- Backlit
- 3D

Installed at the entrance of a site, it represents a brand or a company.

#### Advantages:

 Can be seen from a distance, with sizes ranging from 1 to 5 metres and more.