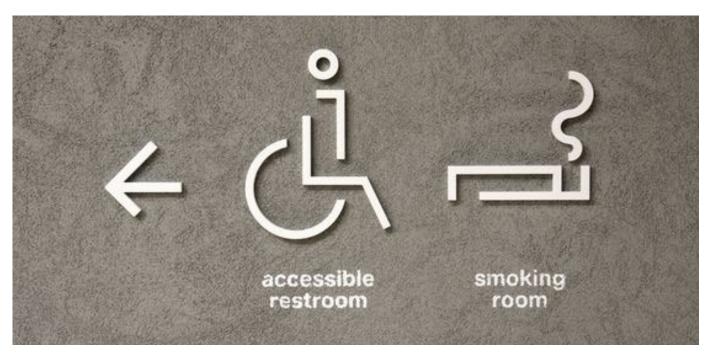

#### **Applications:**

- Shop windows Vehicles
- Signs or signage

Cut out lettering, logo, pattern...

#### **Applications:**

- Posters
- Shop windows Vehicles
- Or any other surface

#### Vinyl Available:

- Gloss
- Matt
- Frosted
- Solar Film