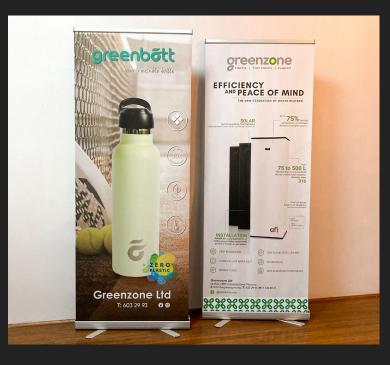

# Available on different ranges of supports:

- Photoluminescent or reflective
- Plain or embossed
- Non luminous or luminous

DIVERS

Tailor made to your requirements, we can diversify our products & services.

Ranging from wall branding to exclusive modular shelf display for products or display stands.