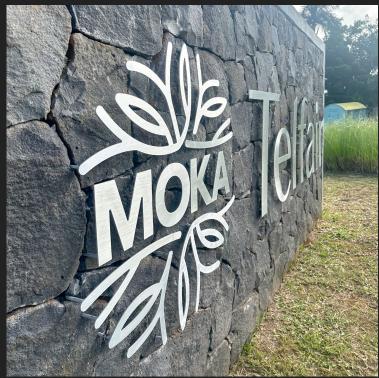

#### Option proposed:

- Flat
- Luminous side
- Halo effect
- Backlit
- 3D

Installed at the entrance of a site, it represents a brand or a company.

#### Advantages:

 Can be seen from a distance, with sizes ranging from 1 to 5 metres and more.