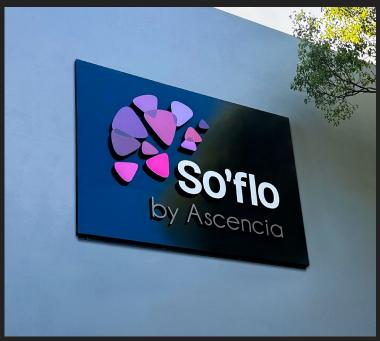

#### Option proposed:

- Flat
- Luminous side
- Halo effect
- Backlit
- 3D

Installed at the entrance of a site, it represents a brand or a company.

#### Advantages:

 Can be seen from a distance, with sizes ranging from 1 to 5 metres and more.