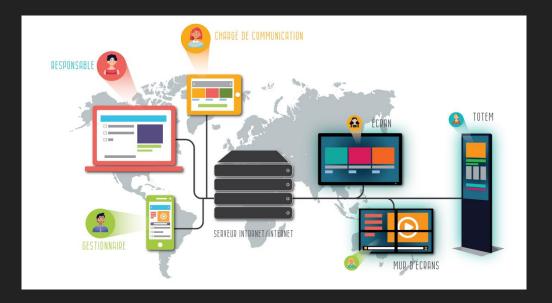

#### DYNAMIC DISPLAY

Dynamic digital signage is a communication and marketing tool that allows multimedia content to be broadcast on a monitor, an interactive kiosk, a tablet, a video wall and an LED panel.

#### **OUR SERVICES**

Super Screens system is the most user-friendly Content Management System you can find on the market. Perfect for corporate communication, retail, healthcare, hotels, education, and digital menu for restaurants. Remotely manage your contents, bring freshness & dynamism with our drag-and-drop widgets such as real-time weather, RSS feeds, social media, videos, slideshows, images, Youtube, and more.

- A network of displays
- Can be managed remotely
- Schedule content
- Communication, merchandising and advertising