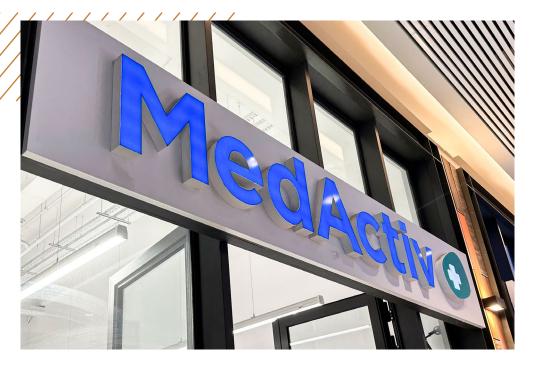

#### Neon:

Perfect visibility both by day and night, and can be adapted to all types of surfaces.

#### Led:

Can be adapted and integrated with all types and formats of signage.

#### **Key Strenghts:**

- New technology
- Low power consumption
- Durabily