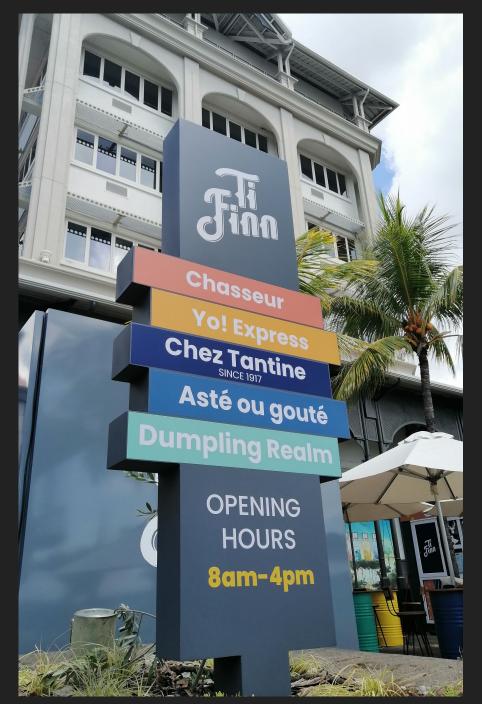

#### Option proposed:

- Flat
- Luminous side
- Halo effect
- Backlit
- 3D

Installed at the entrance of a site, it represents a brand or a company.

#### Advantages:

 Can be seen from a distance, with sizes ranging from 1 to 5 metres and more.