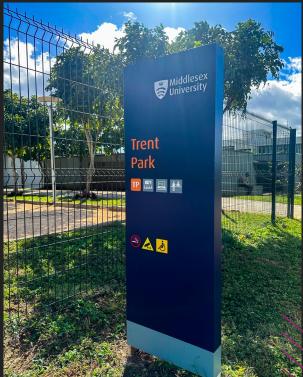

#### Option proposed:

- Flat
- Luminous side
- Halo effect
- Backlit
- 3D

Installed at the entrance of a site, it represents a brand or a company.

#### Advantages:

 Can be seen from a distance, with sizes ranging from 1 to 5 metres and more.