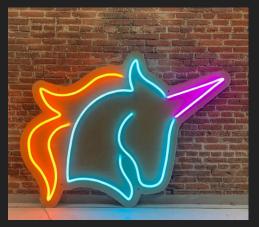

#### Neon:

Perfect visibility both by day and night, and can be adapted to all types of surfaces.

# **NEON LIGHT**

The classic charm of neon lights with the energy efficiency and durability of LED technology with the perfect blend of PVC bringing you a stunning neon-like effect without the drawbacks of traditional glass tubes.