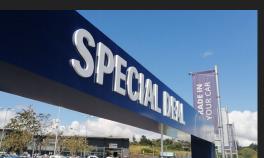

#### Option proposed:

- Flat
- Luminous side
- Halo effect
- Backlit
- 3D

Installed at the entrance of a site, it represents a brand or a company.

#### Advantages:

 Can be seen from a distance, with sizes ranging from 1 to 5 metres and more.