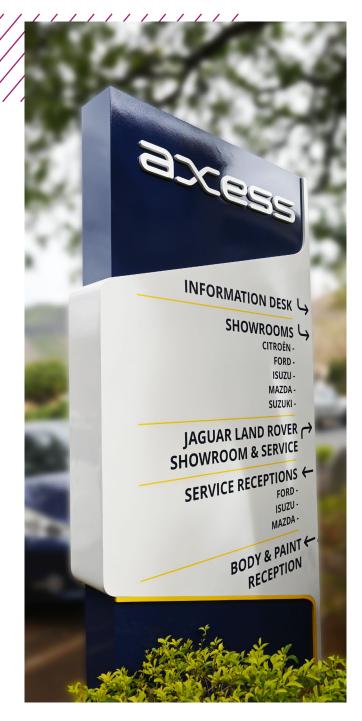

#### Option proposed:

- Flat
- Luminous side
- Halo effect
- Backlit
- 3D

Installed at the entrance of a site, it represents a brand or a company.

#### Advantages:

 Can be seen from a distance, with sizes ranging from 1 to 5 metres and more.