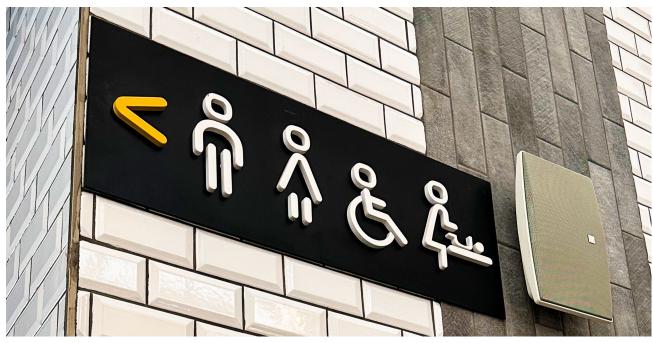

#### **Applications:**

- Shop windows Vehicles
- Signs or signage

Cut out lettering, logo, pattern...

#### **Applications:**

- Posters
- Shop windows Vehicles
- Or any other surface

#### Vinyl Available:

- Gloss
- Matt
- Frosted
- Solar Film