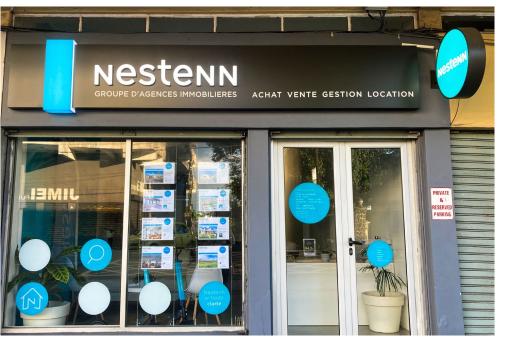

- Totems
- Indoor and outdoor signage
- Architectural and directional signage
- Traditional and illuminated signs
- Window, office, ATM, and vehicle graphics
- Engraving and cutting in various materials such as PVC, metal, and wood
- Digital Signage

#### **Applications:**

- Shop windows Vehicles
- Signs or signage

Cut out lettering, logo, pattern...

#### **Applications:**

- Posters
- Shop windows Vehicles
- Or any other surface