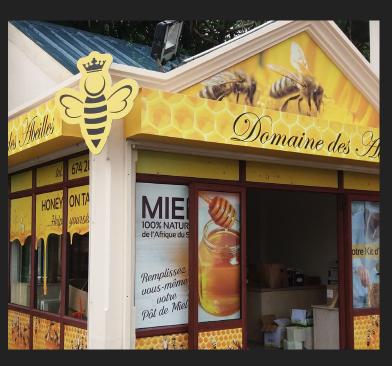

#### Option proposed:

- Flat
- Luminous side
- Halo effect
- Backlit
- 3D

Installed at the entrance of a site, it represents a brand or a company.

#### Advantages:

 Can be seen from a distance, with sizes ranging from 1 to 5 metres and more.

#### **Multiple Applications:**

Direct and indirect lighting.

TOTEM

Available as a luminous or non-luminous banner or flag box.

Highlights your logo and your company name.

Suitable for all facades designs.