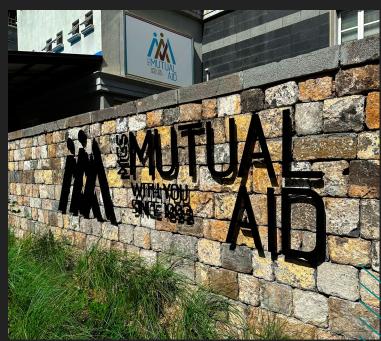

## Showcased in diverse variations such as:

- PVC
- Wood
- Acrylic
- Aluminium
- Stainless steel

Mounted directly on the facade or on a panel.